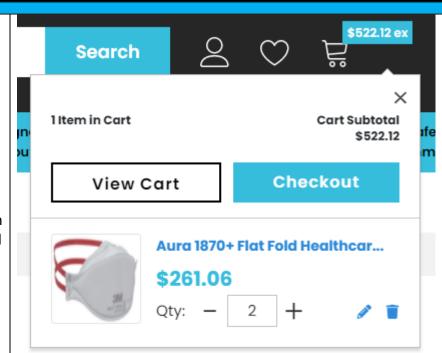

## 4. Click on shopping cart to check out.

At the top of the page will be your active cart. Click here to proceed to checkout.

Follow the steps at checkout ensuring all details are correct.

Once your order is complete Evolution Safety will aim to have them delivered within 1-2 business days.