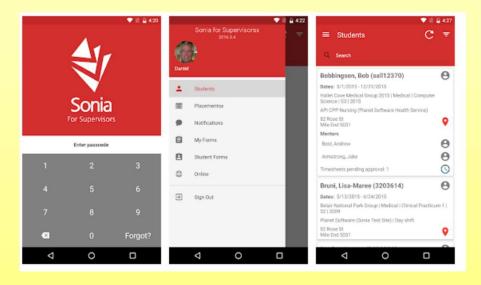

#### **SONIA SUPERVISORS APP**

Download from Google Play or App Store on mobile phone or ipad/tablet View Forms, placement information, student lists etc

- At this stage no real change in the ANSAT from 2022 to advise of. Should this change however in the future we will advise you straight away.
- We may be adding in a box for a CLP to be added to the student automatically however this is still a work in progress.
- Please remember to ensure that Students are submitting their sections of the ANSAT as they progress through the placement. While you will not see the Save and Submit buttons you can see under their sections (Goals, Formative Reflection, Summative Goals Review, Summative Review).