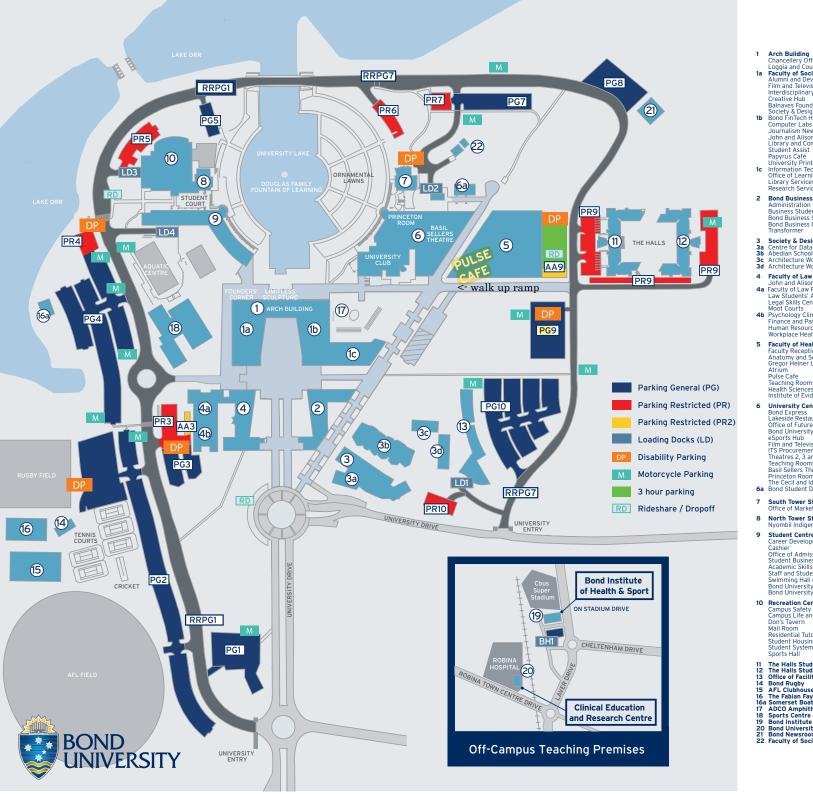

|                            | Loggia and Council Meeting Room                                                                                                                                                                                                                                                                                                                                                                                                  | Level 6                                                                                                               |
|----------------------------|----------------------------------------------------------------------------------------------------------------------------------------------------------------------------------------------------------------------------------------------------------------------------------------------------------------------------------------------------------------------------------------------------------------------------------|-----------------------------------------------------------------------------------------------------------------------|
| 1a                         | Charles y Ornes and Weeting Room Faculty of Society & Design Alumni and Development Office Film and Television Offices Interdisciplinary Centre for the Artificial Mind (iCAM) Creative Hub                                                                                                                                                                                                                                      | Level 1<br>Level 2<br>Level 1<br>Level 2                                                                              |
| 1b                         | Clausive Trouble and Multimedia Learning Centre Salentets Design Students' Association Office Bond fin Tech Hu Computer Labs Journalism Newsroom John and Alison Kearney Main Library Library and Computing Service Desk Student Assis Papyrus Café University Print Shop                                                                                                                                                        | Level 2<br>Level 1<br>Level 1<br>Level 1<br>Level 2<br>Level 2<br>Level 2<br>Level 2<br>Level 2<br>Level 2<br>Level 2 |
| 1c                         | Information Technology Services<br>Office of Learning and Teaching<br>Library Services<br>Research Services                                                                                                                                                                                                                                                                                                                      | Level 2<br>Level 3<br>Level 4<br>Level 4                                                                              |
| 2                          | Bond Business School<br>Administration<br>Business Students' Association<br>Bond Business School Reception<br>Bond Business Commercialisation Centre<br>Transformer                                                                                                                                                                                                                                                              | Level 2<br>Level 2<br>Level 3<br>Level 3<br>Level 3                                                                   |
| 3c<br>3d                   | Society & Design Precinct Centre for Data Analytics Abedian School of Architecture Architecture Workshops and Robotics Laboratory Architecture Workshops and Fabrication Laboratory                                                                                                                                                                                                                                              |                                                                                                                       |
|                            | Faculty of Law John and Alison Kearney Law Library Faculty of Law Reception Law Students' Association Office Legal Skills Centre Moot Courts                                                                                                                                                                                                                                                                                     | Level 2<br>Level 1<br>Level 1<br>Level 2<br>Level 3                                                                   |
|                            | Psychology Clinic<br>Finance and Payroll<br>Human Resources<br>Workplace Health and Safety                                                                                                                                                                                                                                                                                                                                       | Level 1<br>Level 3<br>Level 3<br>Level 3                                                                              |
| 5                          | Faculty Aception Anatomy and Science & Medicine Faculty Reception Anatomy and Science Laboratories Gregor Heiner Lecture Theatre Atrium Pulse Cafe Teaching Rooms Health Sciences and Medicine Students' Association Office Institute of Evidence-Based Healthcare                                                                                                                                                               | Level 1<br>Level 2<br>Level 3<br>Level 3<br>Level 3<br>Level 3<br>Level 4<br>Level 4                                  |
| 6<br>6a                    | University Centre Bond Express Lakeside Restaurant and Bar Office of Future Student Association Office Bond University Student Association Office Bond University Student Association Office Bond Indelevision Studios ITS Procurement Tile Procurement Theatres 2, 3 and 4 Teaching Rooms Basil Sellers Theatre Princeton Room The Cecil and Ida Green University Club and Restaurant Bond Student Deck and Muslim Student Room | Level 1<br>Level 1<br>Level 2<br>Level 2<br>Level 2<br>Level 2<br>Levels 2, 3<br>Levels 3, 3<br>Level 3<br>Level 3    |
| 7                          | South Tower Student Accommodation Office of Marketing                                                                                                                                                                                                                                                                                                                                                                            | Level 1                                                                                                               |
| 8                          | North Tower Student Accommodation Nyombil Indigenous Support Centre                                                                                                                                                                                                                                                                                                                                                              | Level 1                                                                                                               |
| 9                          | Student Centre Career Development Centre Cashier Office of Admissions Student Business Centre Academic Skills Centre Staff and Student Medical Clinic and Disability Support Office Swimming Hall of Fame Bond University College Bond University Sport                                                                                                                                                                          | Level 1<br>Level 1<br>Level 1<br>Level 1<br>Level 1<br>Level 1<br>Level 2<br>Level 2<br>Level 2                       |
| 10                         | Recreation Centre Campus Safety and Security Campus Life and Events Centre Don's Tavern Mail Room Residential Tutoring Services Student Housing Student Systems and Data Sports Hall                                                                                                                                                                                                                                             | Level 1<br>Level 1<br>Level 1<br>Level 1<br>Level 1<br>Level 1<br>Level 1<br>Level 2                                  |
| 17<br>18<br>19<br>20<br>21 | The Halls Student Accommodation The Halls Student Accommodation Office of Facilities Management Bond Rugby AFL Clubhouse - Change rooms The Fabian Fay Clubhouse Somerset Boathouse ADCO Amphitheatre and Alumni Court Sports Centre and Aquatic Centre Bond Institute of Health and Sport Bond University Clinical Education and Research Centre Bond Newsroom Faculty of Society & Design Loan Store and IT Procurement Store  |                                                                                                                       |