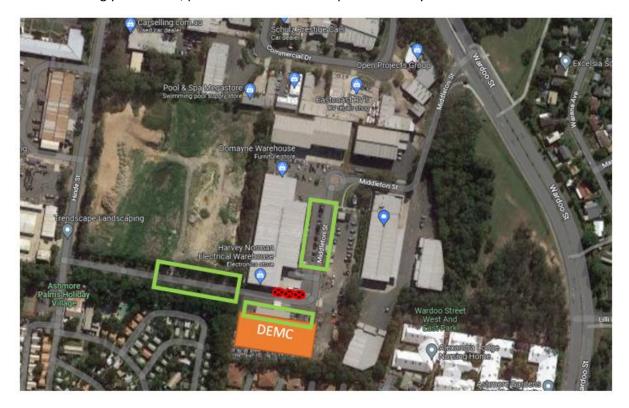

## Disaster Emergency Management Unit 2 Middleton Street Ashmore

Either enter Middleton St via Wardoo St and follow right around veering left through roundabout and head to the top of street. Or via Hinde St and turn left just before the Ashmore Palms Holiday Village (it is a private road, not named but is open for use) and building is on left hand side straight after the gates and 15km speed sign.

Large blue sign saying 'Disaster Emergency Management' out the front of newly built building.

DEMC Building is located opposite Harvey Norman warehouse, parking is available directly out the front of the building, or any of the areas indicted in green on the map. Please do not park in the Harvey Norman marked parking bays.